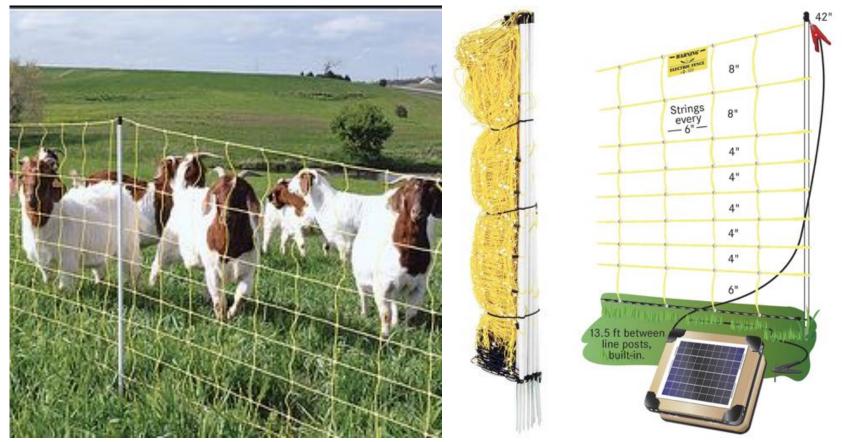

https://www.premier1supplies.com/p/goat-sheep-9-42-6-electric-netting

New Mexico State University aces.nmsu.edu

https://extension.umaine.edu/livestock/pasture-course/lesson-3/electric-fence-design/

New Mexico State University aces.nmsu.edu