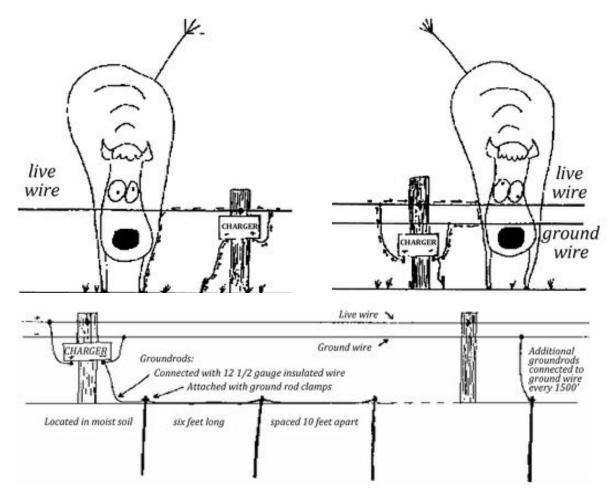

#### **Larger Animal Pastures – Permanent Fencing**

New Mexico State University aces.nmsu.edu

New Mexico State University aces.nmsu.edu

New Mexico State University aces.nmsu.edu

New Mexico State University aces.nmsu.edu