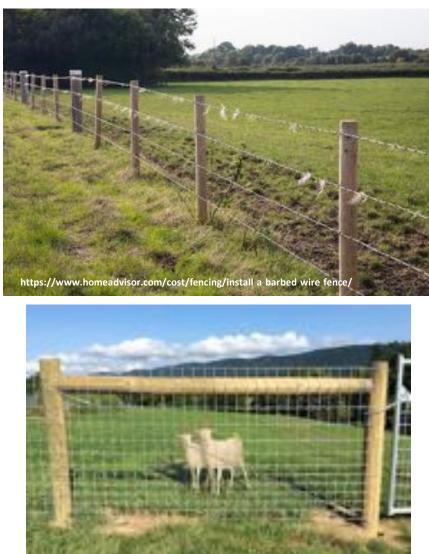

#### **Larger Animal Pastures – Permanent Fencing**

https://www.profence.org/woven wire goat fencing

NM state

New Mexico State University aces.nmsu.edu